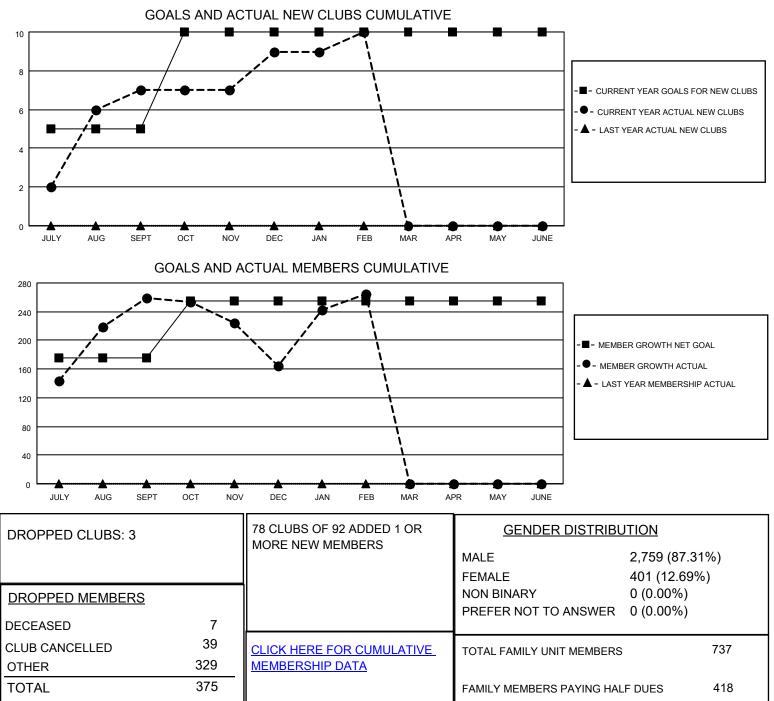

## LOCATION INDIA

District 324 H

Results as of: 2/28/2022

| Clubs                 |               |           |               | Members               |                         |                         |                                                    |
|-----------------------|---------------|-----------|---------------|-----------------------|-------------------------|-------------------------|----------------------------------------------------|
| RESULTS FOR 2021-2022 |               |           |               | RESULTS FOR 2021-2022 |                         |                         |                                                    |
| QUARTER               | NEW CLUB GOAL | NEW CLUBS | DROPPED CLUBS | QUARTER               | MBER GROWTH NET<br>GOAL | MEMBER GROWTH<br>ACTUAL | DROPPED<br>MEMBERS ACTUAL<br>(including transfers) |
| JULY/AUG/SEPT         | 5             | 7         | 2             | JULY/AUG/SEPT         | 175                     | 434                     | 163                                                |
| OCT/NOV/DEC           | 5             | 2         | 1             | OCT/NOV/DEC           | 80                      | 79                      | 174                                                |
| JAN/FEB/MAR           | 0             | 1         | 0             | JAN/FEB/MAR           | 0                       | 148                     | 38                                                 |
| APR/MAY/JUNE          | 0             | 0         | 0             | APR/MAY/JUNE          | 0                       | 0                       | 0                                                  |